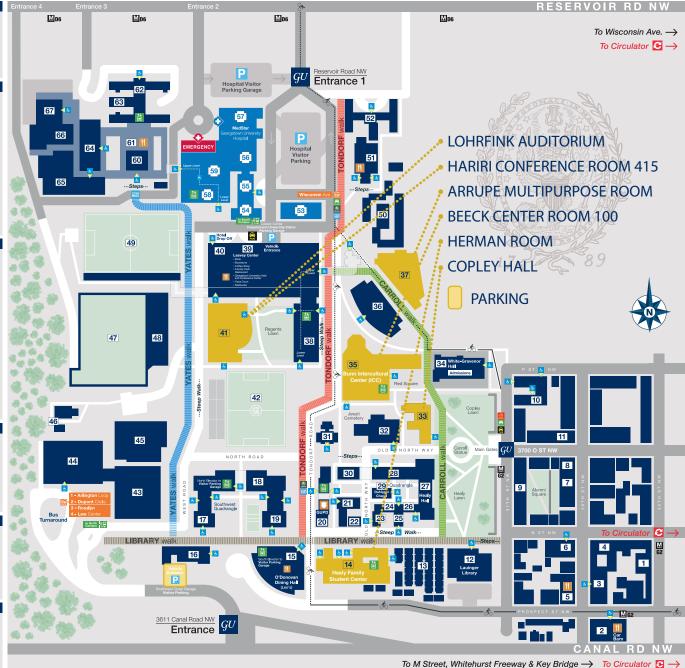

## VISITOR INFORMATION Visitor Parking Accessible Entrance Southwest Quad parking garage Historic buildings and many hills on campus . Entrance from Canal Rd NW make some paths difficult to navigate. Leavey Center parking garage Follow --- &--- Access Path signs for accessible routes through campus. Some routes utilize building elevators. For campus emergencies, please contact the ..... Shared Pedestrian/Bike Route - Shared Bike/Vehicle Route Georgetown University Police Department at 202-687-4343 ACADEMIC - CAMPUS BUILDINGS **CONFERENCE / AUDITORIUMS** Admissions Bunn Intercultural Center (ICC) 39 Bookstore Copley Formal Lounge 35 Bunn Intercultural Center (ICC) **Davis Performing Arts Center** Gonda Theatre 2 Car Barn 29 Dahlgren Chapel of the Sacred Heart Georgetown University Hotel and 23 Gervase Building Conference Center 27 Healy Hall **Lohrfink Auditorium** 14 **Healey Family Student Center** 19 McShain Lounge Heating and Cooling Plant 30 McNeir Auditorium Heyden Observatory and Ecology Lab 65 New Research Building Auditorium Riggs Library 7 Institute for the Study of Diplomacy 12 Lauinger Library 67 Warwick Evans Conference Room W. Proctor Harvey Leavey Center Clinical Teaching Amphitheater · Sellinger Lounge Bookstore RESIDENCE HALLS Maguire Hall Mortara Building Alumni Square 30 New North 33 Copley Hall 28 Old North 51 Darnall Hall 24 Isaac Hawkins Hall 10 Poulton Hall 31 Harbin Hall Rafik B. Hariri Building 50 Henle Village McDonough School of Business 18 Kennedy Hall Reed Alumni Residence Loyola Xavier Ryder Hall (LXR) 38 Regents Hall McCarthy Hall Reiss Science Building Nevils Hall Anne Marie Becraft Hall 14 New South Hall John Main Center 37 Pedro Arrupe, S.J. Hall Ryan Administration Building Reynolds Hall St Mary's Hall 25 Ryan Hall 8 Wagner Alumni House 13 Village A Walsh Building 21 Village C East Village C West White-Gravenor Hall · Undergraduate Admissions Wolfington Hall ATHLETIC DEPARTMENTS · Jesuit Residence Cooper Field 43 John R. Thompson Jr. Intercollegiate MEDICAL CENTER Athletic Center Kehoe Field 44 McDonough Arena 64 Basic Science Building 49 Shaw Field Building D Yates Field House Dahlgren Medical Library DINING Med-Dent Annex 62 Med-Dent Building Bu**ll**dog Tavern New Research Building 51 **Epicurean and Company** 39 Hoya Court Pre-Clinical Science Building O'Donovan Dining Hall (Leo's) Research Resource Facility (RRF) · Open to the public 52 St. Mary's Hall Tombs/1789